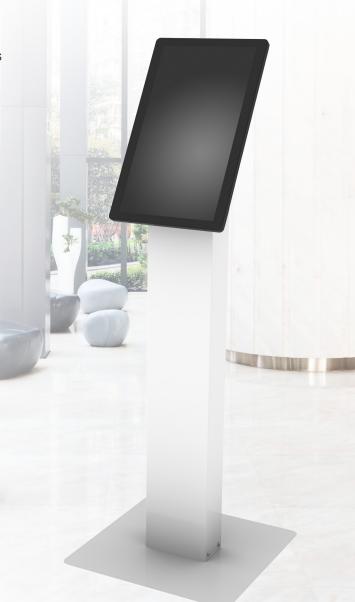

# **CONNECT**

When you're looking to offer non-transactional services such as wayfinding and loyalty program check-in, the **Connect** pedestal kiosk provides a big impact in an economical way. Customization options are available.

#### **DIMENSIONS**

Height 56 inches

Width 20 inches (includes base plate) Depth 20 inches (includes base plate)