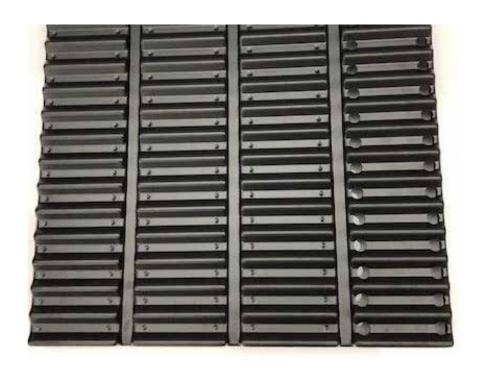

## 1. Shaft Organizers

Fit in "A" style drawers. Capacity is 30 shafts per drawer.