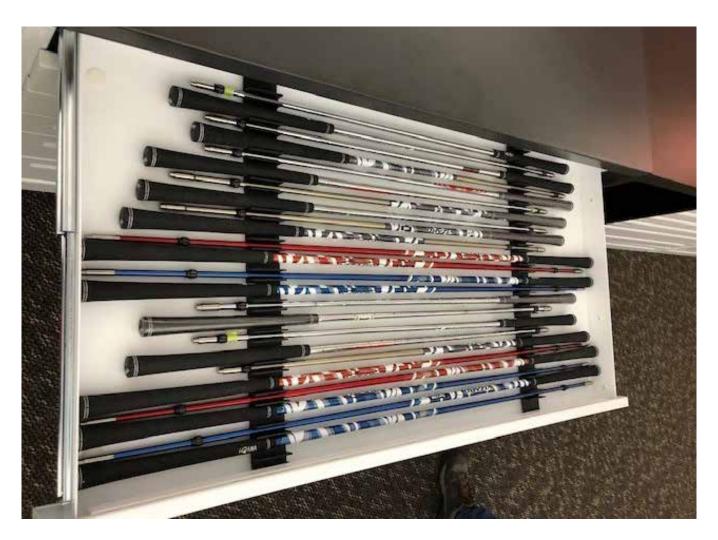

## 1. Shaft Organizers

Fit in "A" style drawers. Capacity is 30 shafts per drawer.