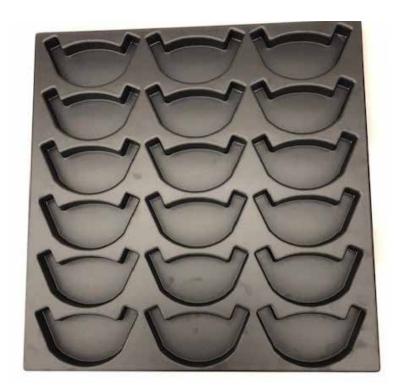

## 3. Driver Organizer - Small Size

Fit in "C" style drawers.

Capacity is 15 driver heads per organizer. Each "C" drawer can hold (2) organizers (30 driver heads per drawer).

## 5. Hybrid Organizer - Small Size

Fit in "C" style drawers.
Capacity is 18 hybrids per organizer.
Each "C" drawer can hold (2) organizers (36 hybrid per drawer).