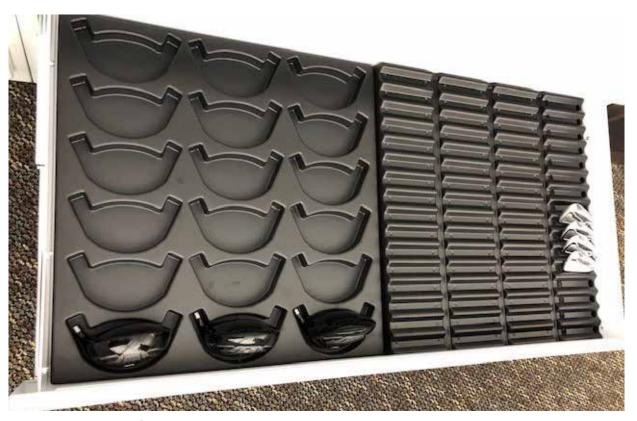

## **PGA Superstore Fitting Studio Cabinet**

There are (7) different organizers in the system.