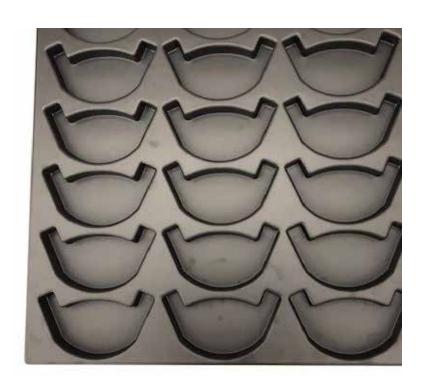

## 3. Driver Organizer - Small Size

Fit in "C" style drawers.

Capacity is 15 driver heads per organizer. Each "C" drawer can hold (2) organizers (30 driver heads per drawer).

## 5. Hybrid Organizer - Small Size

Fit in "C" style drawers.
Capacity is 18 hybrids per organizer.
Each "C" drawer can hold (2) organizers (36 hybrid per drawer).