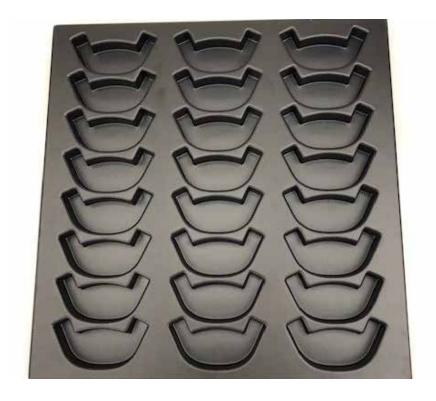

#### 2. Driver Organizer - Full Size

Fit in "B" style drawers.
Capacity is 18 driver heads per organizer.
Each "B" drawer can hold (2) organizers (36 driver heads per drawer).

#### 4. Hybrid Organizer - Full Size

Fit in "B" style drawers.
Capacity is 24 hybrids per organizer.
Each "B" drawer can hold (2) organizers (48 hybrid per drawer).