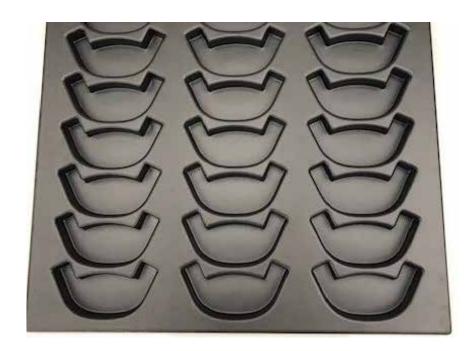

#### 4. Hybrid Organizer - Full Size

Fit in "B" style drawers.
Capacity is 24 hybrids per organizer.
Each "B" drawer can hold (2) organizers (48 hybrid per drawer).

## 5. Hybrid Organizer - Small Size

Fit in "C" style drawers.
Capacity is 18 hybrids per organizer.
Each "C" drawer can hold (2) organizers (36 hybrid per drawer).