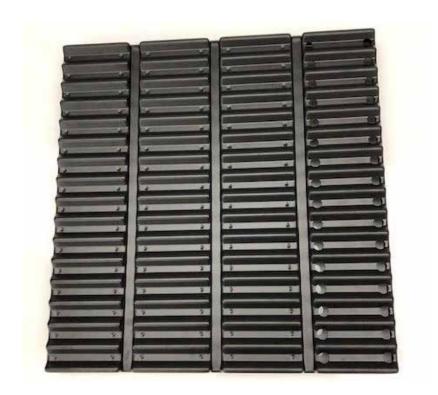

## 1. Shaft Organizers

Fit in "A" style drawers. Capacity is 30 shafts per drawer.